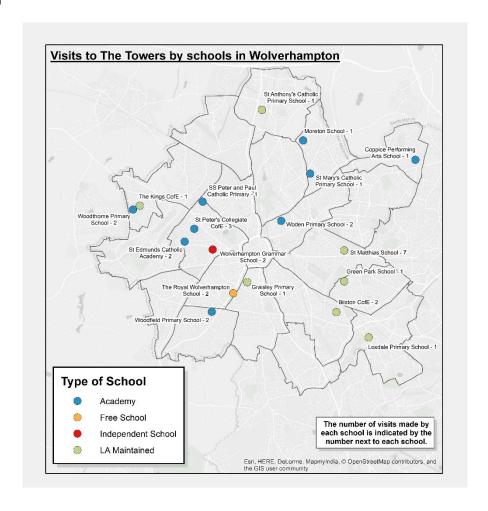

## Appendix 1

| Icon on<br>map | Type of School     | School Name                          | Number of<br>Visits |
|----------------|--------------------|--------------------------------------|---------------------|
|                | Academy            | Coppice Performing Arts School       | 1                   |
|                | Academy            | Moreton School                       | 1                   |
|                | Academy            | SS Peter and Paul Catholic Primary   | 1                   |
|                | Academy            | St Edmunds Catholic Academy          | 2                   |
|                | Academy            | St Mary's Catholic Primary School    | 1                   |
|                | Academy            | St Peter's Collegiate CofE School    | 3                   |
|                | Academy            | Woden Primary School                 | 2                   |
|                | Academy            | Woodfield Primary School             | 2                   |
|                | Academy            | Woodthorne Primary School            | 2                   |
|                | Free School        | The Royal Wolverhampton School       | 2                   |
| •              | Independent School | Wolverhampton Grammar School         | 2                   |
|                | LA Maintained      | Bilston CofE Primary School          | 2                   |
|                | LA Maintained      | Graisley Primary School              | 1                   |
|                | LA Maintained      | Green Park School                    | 1                   |
|                | LA Maintained      | The Kings CofE School                | 1                   |
|                | LA Maintained      | Loxdale Primary School               | 1                   |
|                | LA Maintained      | St Anthony's Catholic Primary School | 1                   |
|                | LA Maintained      | St Matthias School                   | 7                   |